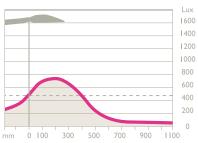

## ACCESSORIES:

| Table base | Colour     |
|------------|------------|
| 8990-006-1 | Light grey |
| 8990-006-3 | Black      |
| 8990-006-5 | White      |

| LIGHT SOURCE        | POWER | ILCOS    | SOCKET | COL REND | LUM       |
|---------------------|-------|----------|--------|----------|-----------|
| Compact fluorescent | 13W   | FSQ-13-E | G24q-1 | Ra85     | 900 lumen |