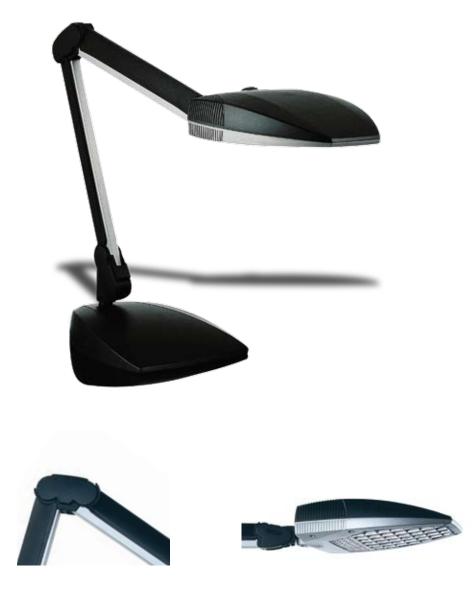

## 8115-8116 Calypso design: Os 2 industrial design, kathinka dyste & even wøllo

Calypso - an ergonomic desk light ideally suited to the modern workplace. As with all Luxo spring balanced task lights Calypso is easy to adjust and the head will always remain parallel to the work surface. Calypso is perfect for small to medium sized work stations. Calypso may be fitted with a louvre to help overcome the problems of glare from unshielded light sources when height adjustable desks are in use in open plan offices. Supplied with HF ballast to eliminate flicker.

Light source: 13W compact fluorescent lamp

Arm length: 660 mm

Accessories: table base.

Supplied with table bracket.

The Bravo pendant and wall luminaires are from the same product family.