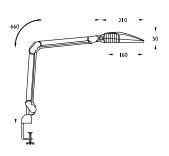

Light source: 13W compact fluorescent lamp

Arm length: 660 mm

Accessories: table base.

Supplied with table bracket.

The Bravo pendant and wall luminaires are from the same product family.