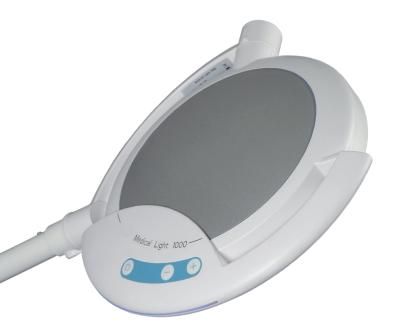

## **MIMLED**

Surgery lamp with maximum illuminance 60.000 or 100.000 lux with a light field diameter of 195 millimeters. Brightness control on the control panel of the light head as well as intensity control via grip possible for optimized team work. Low-glare illumination of the examination or treatment areas with neutral white light and a high colour rendering index for excellent tissue distinction. High energy efficiency and thus greatest possible economy due to a lower power comsumption.

MIMLED in three variations: trolley stand, ceiling model and wall model.