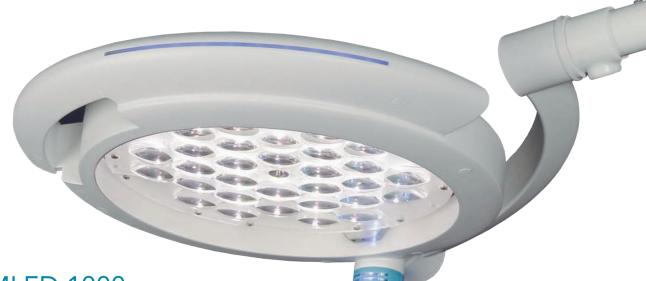

## **MIMLED**

Surgery lamp with maximum illuminance 60.000 or 100.000 lux with a light field diameter of 195 millimeters. Brightness control on the control panel of the light head as well as intensity control via grip possible for optimized team work. Low-glare illumination of the examination or treatment areas with neutral white light and a high colour rendering index for excellent tissue distinction. High energy efficiency and thus greatest possible economy due to a lower power comsumption.

## **MIMLED 1000**

| Technical Details    |                      |
|----------------------|----------------------|
| Lux at 1 meter       | 100.000 lux          |
| Lamp lifetime        | 50.000 hours         |
| Colour temperature   | 4.500 °K             |
| Colour rendering     | ≥ 94%                |
| Light field diameter | 195 mm               |
| Power supply         | 100/230 V - 50/60 Hz |
| Consumption          | 30 W                 |