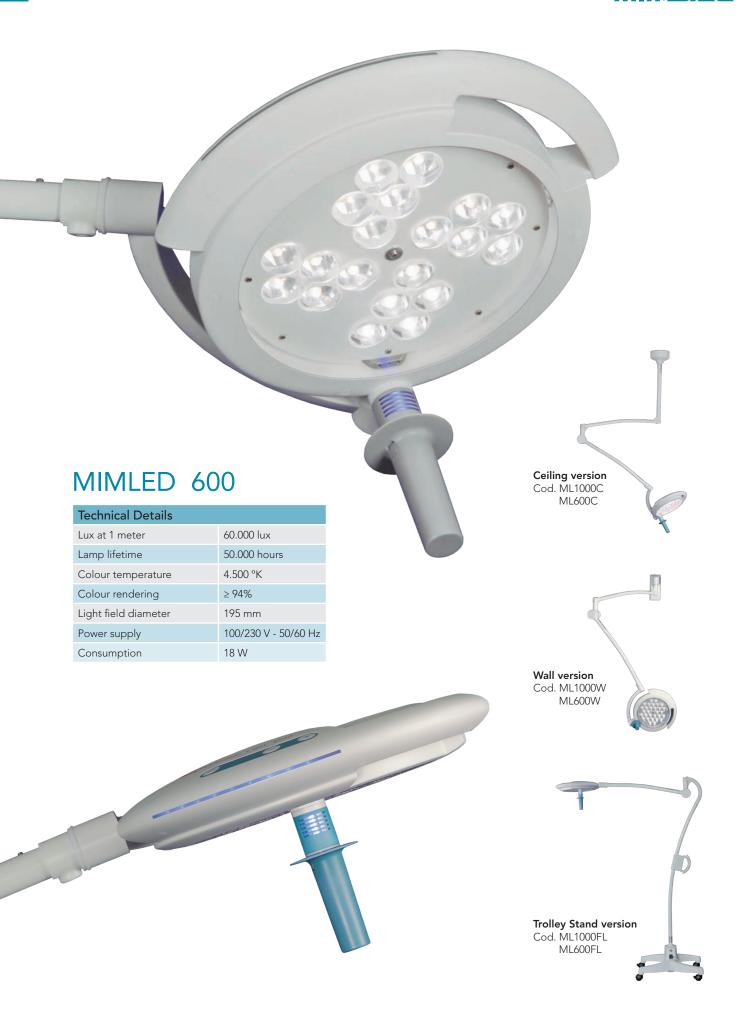

## **MIMLED**

Surgery lamp with maximum illuminance 60.000 or 100.000 lux with a light field diameter of 195 millimeters. Brightness control on the control panel of the light head as well as intensity control via grip possible for optimized team work. Low-glare illumination of the examination or treatment areas with neutral white light and a high colour rendering index for excellent tissue distinction. High energy efficiency and thus greatest possible economy due to a lower power comsumption.

MIMLED in three variations: trolley stand, ceiling model and wall model.